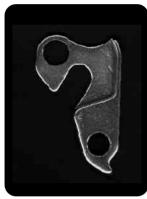

## K2 BIKE 2003 DERAILLEUR HANGER FINDER

KKUIU

**RKO13** 

99, ZED V

99, ZED X

99, ZED M

59123

59124

14492\*

OO, ZED SE

OO, ZED V

OO, ZED X

00, AGGRO HT

OO, RAZORBACK HT

99, RAZORBACK HT

98, HT 200